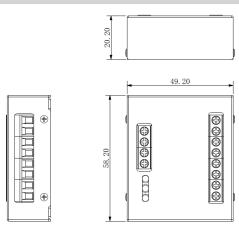

| Environment          | -10°C~+60°C               |
| Card Storage Limit           | Max:5000                                                  | Environment          | 10%~90%RH                 |
| Add & Delete Card            | Yes                                                       | Dimensions           | 58mm*51mm*24.5mm (L*W*T)  |
| Real Time Clock              |                                                           | Weight               | 0.56 Kg                   |
| Clock Adjustment             | Yes                                                       |                      |                           |
| RTC Time Potection in Outage | Yes                                                       |                      |                           |

## **Dimensions**



## Interface



Rev 001.001 © 2016 Dahua. All rights reserved. Design and specifications are subject to change without notice.